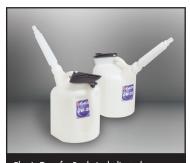

## The ENEOS Import Lubricant Center Includes:

- Six 6-Gallon (22.7L) Containers (with a plastic liner in each box) and six 6-quart (5.7L) Plastic Transfer Bottles; a set for each of the following ENEOS lubricant products:
  - 0W-20 Motor Oil
  - 5W-20 Motor Oil
  - 5W-30 Motor Oil
  - ECO-ATF Transmission Fluid
  - CVT Fluid
  - ATF Type SP Transmission Fluid
- Sturdy orange 50 lb. metal rack, 22" wide and 88.5" high, with an ENEOS header card.
- Laminated Reference Guides will help you find the right lubricant for most Asian vehicle makes, models and years.

Plastic Transfer Bottle is dedicated to each lubricant.

6-gallon Box with plastic insert bag and spout provides accurate measurement and minimizes residual oil.

- 3. Pour the oil from the transfer bottle into the engine reservoir.
- 4. Return the empty transfer bottle to the Lube Center.

#### ENEOS IMPORT LUBRICANT CENTER COMPONENTS

Each rack order (1100-000) includes 6 Plastic Transfer Bottles. Use the part number below to order a single bottle if additional bottles or replacements are desired.

| ENEOS Import Lubricant Center Rack      | 1100-000 |
|-----------------------------------------|----------|
| Plastic Transfer Bottle - 6 Qts. (5.7L) | 1101-000 |