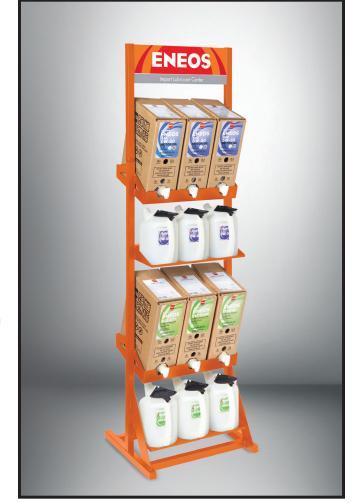

## The ENEOS Import Lubricant Center Includes:

- Six 6-Gallon (22.7L) Containers (with a plastic liner in each box) and six 6-quart (5.7L) Plastic Transfer Bottles; a set for each of the following ENEOS lubricant products:
  - 0W-20 Motor Oil
  - 5W-20 Motor Oil
  - 5W-30 Motor Oil
  - ECO-ATF Transmission Fluid
  - CVT Fluid
  - ATF Type SP Transmission Fluid
- Sturdy orange 50 lb. metal rack, 22" wide and 88.5" high, with an ENEOS header card.
- Laminated Reference Guides will help you find the right lubricant for most Asian vehicle makes, models and years.

## Benefits of the ENEOS Import Lubricant Center for the Auto Repair Shop

- Convenience all lubricant solutions are in one single place
- **Saves Space** holds multiple products in a small space, minimizing storage area in the workshop vs. quarts and gallon bottles
- Simplifies the tasks involved in dispensing oil, instead of using individual quart bottles
- Customize Stock to Your Needs various lubricant choices cover the specific vehicle needs for your customer base
- **Reduces Oil Waste** with an efficient delivery system that reduces spillage
- Less Container Waste one box holds the same as 24 quart bottles; with almost 90% less plastic used, it's more eco-friendly and fully recyclable
- Less Restocking of lubricant products

#### **Specifications**

| 88.5″   |
|---------|
| 22″     |
| 26.75″  |
| 50 lbs. |
| Orange  |
|         |